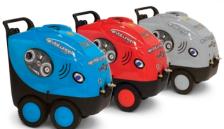

# MAC DROP REVOLUTION

### Top Machine Specification in a Compact Design

- Industrial low revving 1450rpm motor
- High quality Annovi Reverberi pump
- 30 second auto stop/start system
- High pressure detergent system
- Stainless steel break water tank









Hot Water Mobile

11ltr/min Water Flow

100bar Pressure

240v Power Supply

High Pressure Chemical

Automatic Stop/Start System

WASHMASTER PRESSURE WASHERS



T: 01507 523281



## MAC DROP REVOLUTION





#### **CHOOSE YOUR COLOUR**

#### THE THREE MAIN REASONS FOR THE DROP REVOLUTION'S SUCCESS

- 1 LOW REVVING 1450RPM PUMP & MOTOR
- 2 30 SECOND AUTO STOP/ START SYSTEM
- 3 HIGH PRESSURE DETERGENT SYSTEM

#### **STANDARD FEATURES**

- Tough GRP plastic chassis and cover
- Annovi Reverberi RC 11.17 pump
- Industrial 1450rpm 4 pole electric Nicolini motor
- Automatic stop/start system
- Efficient M1 boiler system with double spiral coil
- Stainless steel water tank
- High pressure chemical system
- 7lt internal detergent tank in GRP
- 22lt internal fuel tank in GRP
- 4 large robust wheels for tough terrain
- Bypass valve and safety valve
- Burner control with pressure switch and thermostat
- Including 10mt high pressure hose, single lance and heavy-duty trigger





| Water Flow