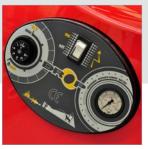

#### THE THREE MAIN REASONS FOR THE DROP REVOLUTION'S SUCCESS

- 1 LOW REVVING 1450RPM PUMP & MOTOR
- 2 30 SECOND AUTO STOP/ START SYSTEM
- 3 HIGH PRESSURE DETERGENT SYSTEM