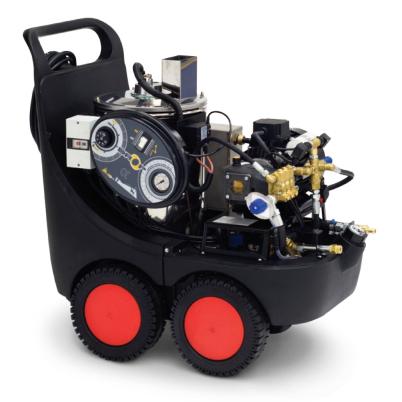

# MAC DROP REVOLUTION

### Top Machine Specification in a Compact Design

- Industrial low revving 1450rpm motor
- High quality Annovi Reverberi pump
- 30 second auto stop/start system
- High pressure detergent system
- Stainless steel break water tank

#### **STANDARD FEATURES**

- Tough GRP plastic chassis and cover
- Annovi Reverberi RC 11.17 pump
- Industrial 1450rpm 4 pole electric Nicolini motor
- Automatic stop/start system
- Efficient M1 boiler system with double spiral coil
- Stainless steel water tank
- High pressure chemical system
- 7lt internal detergent tank in GRP
- 22lt internal fuel tank in GRP
- 4 large robust wheels for tough terrain
- Bypass valve and safety valve
- Burner control with pressure switch and thermostat
- Including 10mt high pressure hose, single lance and heavy-duty trigger

| Water Flow             | 11lt per minute | 11lt per minute |
|------------------------|-----------------|-----------------|
| Pressure               | 120bar, 1740psi | 120bar, 1740psi |
| Motor Specification    | 3hp, 1450rpm    | 3hp, 1450rpm    |
| Chemical               | High Pressure   | High Pressure   |
| Shutdown System        | Auto Stop/Start | Auto Stop/Start |
| Temperature            | 0-100°C         | 0-100°C         |
| Power                  | 240v            | 110v            |
| Weight                 | 90kg            | 90kg            |
| Dimensions (h x w x d) | 86 x 60 x 90cm  | 86 x 60 x 90cm  |