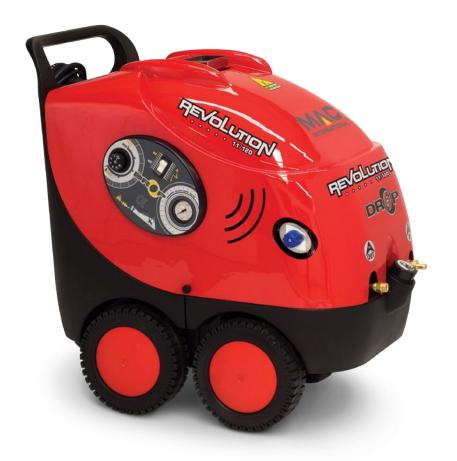

# MAC DROP REVOLUTION

### Top Machine Specification in a Compact Design

- Industrial low revving 1450rpm motor
- High quality Annovi Reverberi pump
- 30 second auto stop/start system
- High pressure detergent system
- Stainless steel break water tank

Hot Water Mobile

11ltr/min Water Flow

100bar Pressure

240v Power Supply

High Pressure Chemical

Automatic Stop/Start System

WASHMASTER PRESSURE WASHERS

T: 01507 523281

#### **STANDARD FEATURES**

- Tough GRP plastic chassis and cover
- Annovi Reverberi RC 11.17 pump
- Industrial 1450rpm 4 pole electric Nicolini motor
- Automatic stop/start system
- Efficient M1 boiler system with double spiral coil
- Stainless steel water tank
- High pressure chemical system
- 7lt internal detergent tank in GRP
- 22lt internal fuel tank in GRP
- 4 large robust wheels for tough terrain
- Bypass valve and safety valve
- Burner control with pressure switch and thermostat
- Including 10mt high pressure hose, single lance and heavy-duty trigger