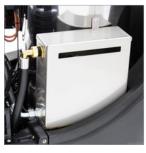

#### **STANDARD FEATURES**

- Tough GRP plastic chassis and cover
- Annovi Reverberi RC 11.17 pump
- Industrial 1450rpm 4 pole electric Nicolini motor
- Automatic stop/start system
- Efficient M1 boiler system with double spiral coil
- Stainless steel water tank
- High pressure chemical system
- 7lt internal detergent tank in GRP
- 22lt internal fuel tank in GRP
- 4 large robust wheels for tough terrain
- Bypass valve and safety valve
- Burner control with pressure switch and thermostat
- Including 10mt high pressure hose, single lance and heavy-duty trigger